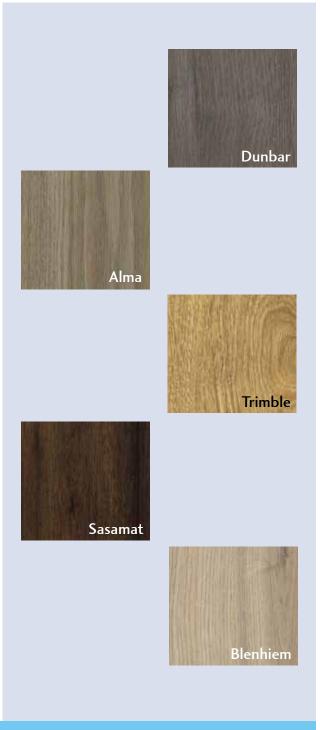

|
| Plank Length x<br>Width (in) | 7.64" [ 50.63"                             |
| Edge Treatment               | Edge 4 Sided Bevel Treatment               |
| Surface Finish               | Surface Oiled Effect Finish                |
| Wear Class                   | Wear AC4 Class                             |
| Warranty                     | Warranty 40 YR Res 7 YRCom                 |
| Intended Use                 | Residential Medium Commercial              |
| Planks/box                   | 8                                          |
| Weight/box                   | 32.21 lbs<br>14.61 kg                      |
| ft²/box                      | 21.49ft <sup>2</sup><br>2.00m <sup>2</sup> |
| Installation<br>Technology   | megaloc<br>by classin                      |