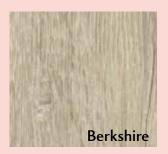

Craftsman charm. Chateau uses ChromaGrain texture technology to create an embossed in register wire brushed look that looks and feels so much like real wood planks that it will fool your senses.

| # of Unique<br>Planks        | 12                             |
|------------------------------|--------------------------------|
| Plank Thickness (mm)         | Thickness 10mm                 |
| Plank Length x<br>Width (in) | 6.30" [ 50.63"                 |
| Edge Treatment               | Edge 4 Sided Bevel Treatment   |
| Surface Finish               | Surface Wire Brushed Finish    |
| Wear Class                   | Wear AC4 Class                 |
| Warranty                     | Warranty LIFETIME Res 10 YRCom |
| Intended Use                 | Residential Medium Commercial  |
| Planks/box                   | 8                              |
| Weight/box                   | 34.53lbs<br>15.66kg            |
| ft²/box                      | 17.72ft²<br>1.65m²             |
| Installation<br>Technology   | megaloc CLASS N                |