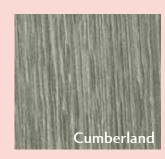

Craftsman charm. Chateau uses ChromaGrain texture technology to create an embossed in register wire brushed look that looks and feels so much like real wood planks that it will fool your senses.

| # of Unique<br>Planks        | 12                             |
|------------------------------|--------------------------------|
| Plank Thickness (mm)         | Thickness 10mm                 |
| Plank Length x<br>Width (in) | 6.30" [ 50.63"                 |
| Edge Treatment               | Edge 4 Sided Bevel Treatment   |
| Surface Finish               | Surface Wire Brushed Finish    |
| Wear Class                   | Wear AC4 Class                 |
| Warranty                     | Warranty LIFETIME Res 10 YRCom |
| Intended Use                 | Residential Medium Commercial  |
| Planks/box                   | 8                              |
| Weight/box                   | 34.53lbs<br>15.66kg            |
| ft²/box                      | 17.72ft²<br>1.65m²             |
| Installation<br>Technology   | megaloc CLASS N                |