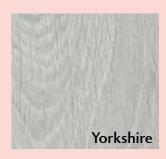

Craftsman charm. Chateau uses ChromaGrain texture technology to create an embossed in register wire brushed look that looks and feels so much like real wood planks that it will fool your senses.

| # of Unique<br>Planks        | 12                             |
|------------------------------|--------------------------------|
| Plank Thickness (mm)         | Thickness 10mm                 |
| Plank Length x<br>Width (in) | 6.30" [ 50.63"                 |
| Edge Treatment               | Edge 4 Sided Bevel Treatment   |
| Surface Finish               | Surface Wire Brushed Finish    |
| Wear Class                   | Wear AC4 Class                 |
| Warranty                     | Warranty LIFETIME Res 10 YRCom |
| Intended Use                 | Residential Medium Commercial  |
| Planks/box                   | 8                              |
| Weight/box                   | 34.53lbs<br>15.66kg            |
| ft²/box                      | 17.72ft²<br>1.65m²             |
| Installation<br>Technology   | megaloc CLASS N                |