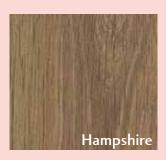

Craftsman charm. Chateau uses ChromaGrain texture technology to create an embossed in register wire brushed look that looks and feels so much like real wood planks that it will fool your senses.

| # of Unique<br>Planks        | 12                             |
|------------------------------|--------------------------------|
| Plank Thickness (mm)         | Thickness 10mm                 |
| Plank Length x<br>Width (in) | 6.30" [ 50.63"                 |
| Edge Treatment               | Edge 4 Sided Bevel Treatment   |
| Surface Finish               | Surface Wire Brushed Finish    |
| Wear Class                   | Wear AC4 Class                 |
| Warranty                     | Warranty LIFETIME Res 10 YRCom |
| Intended Use                 | Residential Medium Commercial  |
| Planks/box                   | 8                              |
| Weight/box                   | 34.53lbs<br>15.66kg            |
| ft²/box                      | 17.72ft²<br>1.65m²             |
| Installation<br>Technology   | megaloc CLASS N                |